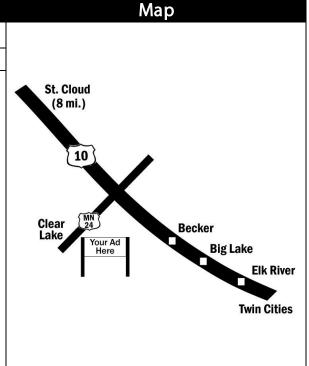

### Location

Located on US Highway 10 In Clear Lake

#### Read

Left Hand Read Reaching Westbound Traffic to St. Cloud