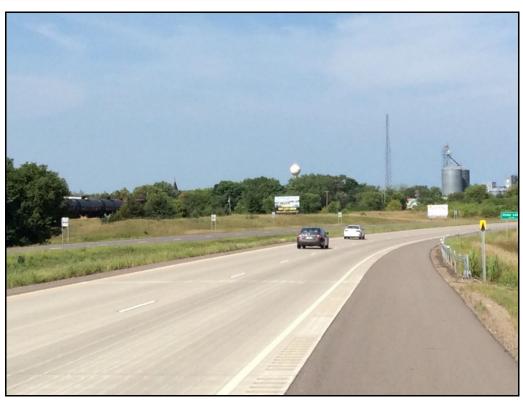

### Location

Located on US Highway 10 In Clear Lake

#### Read

Left Hand Read Reaching Westbound Traffic to St. Cloud

#### Size

10' h x 20' w